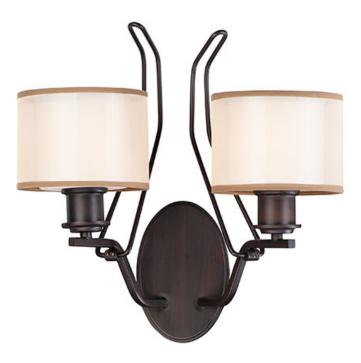

## **PRODUCT DESCRIPTION**

Double wire suspension support arms finished in Satin Nickel or Oil Rubbed Bronze. Arms support cylindrical Satin White glass shades combined with sheer organza shades for an upscale look. Champagne organza is paired with the oil-rubbed bronze finish and White organza with Satin Nickle.

**MEASUREMENTS** 

DIMENSION MAX OAH HANGING WEIGHT : 15.5" L 15" H x 9" Ext : 4.5" W x 7" H

### LAMPING

INPUT VOLTAGE BULB **BULB INCLUDED** DIMMABLE

LIGHTING\_DIRECTION : Up

: 3.97 lb

:120V : 2 x 60W Incandescent E26 Medium , 120W Total : (Not Included) :Yes

**FINISHES OPTION** 

GLASS Satin White SW

MATERIAL Steel, Glass, Fabric