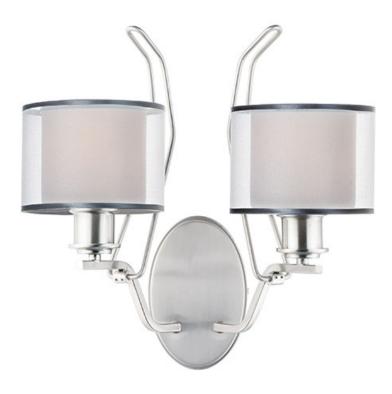

# PRODUCT DESCRIPTION

Double wire suspension support arms finished in Satin Nickel or Oil Rubbed Bronze. Arms support cylindrical Satin White glass shades combined with sheer organza shades for an upscale look. Champagne organza is paired with the oil-rubbed bronze finish and White organza with Satin Nickle.

### **MEASUREMENTS**

DIMENSION : 15.5" L 15" H x 9" Ext MAX OAH : 4.5" W x 7" H

HANGING WEIGHT : 3.97 lb

**LAMPING** 

INPUT VOLTAGE : 120V

BULB : 2 x 60W Incandescent E26 Medium , 120W Total

BULB INCLUDED : (Not Included)