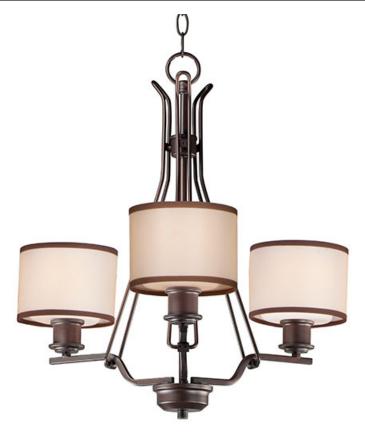

## **PRODUCT DESCRIPTION**

Double wire suspension support arms finished in Satin Nickel or Oil Rubbed Bronze. Arms support cylindrical Satin White glass shades combined with sheer organza shades for an upscale look. Champagne organza is paired with the oil-rubbed bronze finish and White organza with Satin Nickle.

MEASUREMENTS

| DIMENSION      |
|----------------|
| MAX OAH        |
| CANOPY         |
| HANGING WEIGHT |

: 20.5" L x 20.5" W x 22" H : 59" OAH : 4.75" W x 0.75" H x 4.75" L : 7.72 lb

LAMPING

 INPUT VOLTAGE
 : 120V

 BULB
 : 3 x 60W Incandescent E26 Medium , 180W Total

 BULB INCLUDED
 : (Not Included)

 DIMMABLE
 : Yes

## **FINISHES OPTION**

**GLASS** Satin White SW

MATERIAL Steel, Glass, Fabric

RATINGS CULus Dry Location

ADDITIONAL ADJUSTABLE SLOPE: 120 OPERATING TEMPERATURE: -20°C (-4°F), 40°C (104°F)

Always consult a qualified electrician before installing any lighting product.