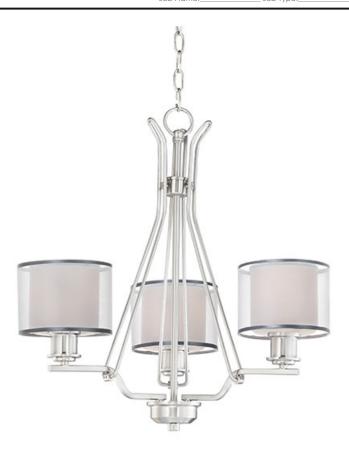

## PRODUCT DESCRIPTION

Double wire suspension support arms finished in Satin Nickel or Oil Rubbed Bronze. Arms support cylindrical Satin White glass shades combined with sheer organza shades for an upscale look. Champagne organza is paired with the oil-rubbed bronze finish and White organza with Satin Nickle.

#### **MEASUREMENTS**

DIMENSION : 20.5" L x 20.5" W x 22" H

MAX OAH : 59" OAH

CANOPY : 4.75" W x 0.75" H x 4.75" L

HANGING WEIGHT : 7.72 lb

## LAMPING

INPUT VOLTAGE : 120V

BULB : 3 x 60W Incandescent E26 Medium , 180W Total

BULB INCLUDED : (Not Included)

DIMMABLE : Yes

## GLASS

Satin White SW

### MATERIAL

Steel, Glass, Fabric