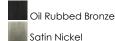

## PRODUCT DESCRIPTION

Double wire suspension support arms finished in Satin Nickel or Oil Rubbed Bronze. Arms support cylindrical Satin White glass shades combined with sheer organza shades for an upscale look. Champagne organza is paired with the oil-rubbed bronze finish and White organza with Satin Nickle.

#### **FINISHES OPTION**