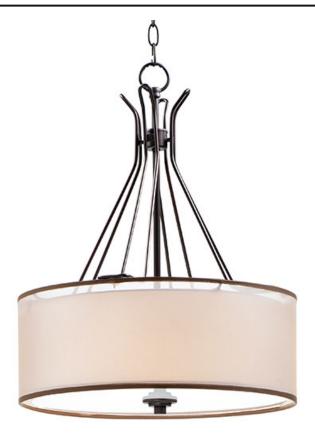

## **PRODUCT DESCRIPTION**

Double wire suspension support arms finished in Satin Nickel or Oil Rubbed Bronze. Arms support cylindrical Satin White glass shades combined with sheer organza shades for an upscale look. Champagne organza is paired with the oil-rubbed bronze finish and White organza with Satin Nickle.

MEASUREMENTS

DIMENSION MAX OAH CANOPY HANGING WEIGHT : 18" L x 18" W x 23" H : 60" OAH : 4.75" W x 0.75" H x 4.75" L : 11.12 lb

LAMPING

 INPUT VOLTAGE
 : 120V

 BULB
 : 3 x 60W Incandescent E26 Medium , 180W Total