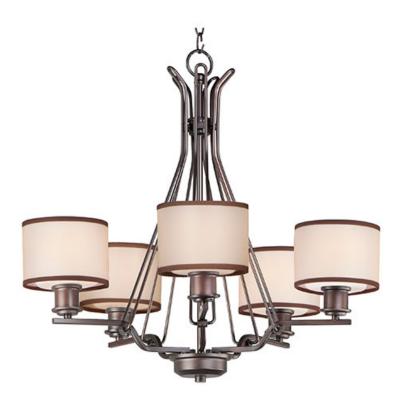

## PRODUCT DESCRIPTION

Double wire suspension support arms finished in Satin Nickel or Oil Rubbed Bronze. Arms support cylindrical Satin White glass shades combined with sheer organza shades for an upscale look. Champagne organza is paired with the oil-rubbed bronze finish and White organza with Satin Nickle.

#### **MEASUREMENTS**

DIMENSION : 25.5" L x 25.5" W x 24" H

MAX OAH : 64" OAH

CANOPY : 4.75" W x 0.75" H x 4.75" L

HANGING WEIGHT : 10.14 lb

## LAMPING

INPUT VOLTAGE : 120V

BULB : 5 x 60W Incandescent E26 Medium , 300W Total

BULB INCLUDED : (Not Included)

DIMMABLE : Yes

## GLASS

Satin White SW

## MATERIAL

Steel, Glass, Fabric