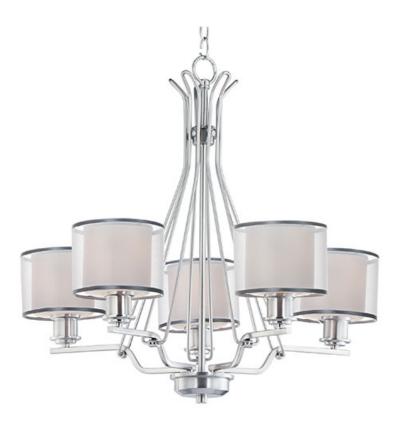

## PRODUCT DESCRIPTION

Double wire suspension support arms finished in Satin Nickel or Oil Rubbed Bronze. Arms support cylindrical Satin White glass shades combined with sheer organza shades for an upscale look. Champagne organza is paired with the oil-rubbed bronze finish and White organza with Satin Nickle.

#### **MEASUREMENTS**

DIMENSION : 25.5" L x 25.5" W x 24" H

MAX OAH : 64" OAH

CANOPY : 4.75" W x 0.75" H x 4.75" L

HANGING WEIGHT : 10.14 lb

# LAMPING

INPUT VOLTAGE : 120V

BULB : 5 x 60W Incandescent E26 Medium , 300W Total

BULB INCLUDED : (Not Included)

DIMMABLE : Yes

# GLASS

Satin White SW

## MATERIAL

Steel, Glass, Fabric