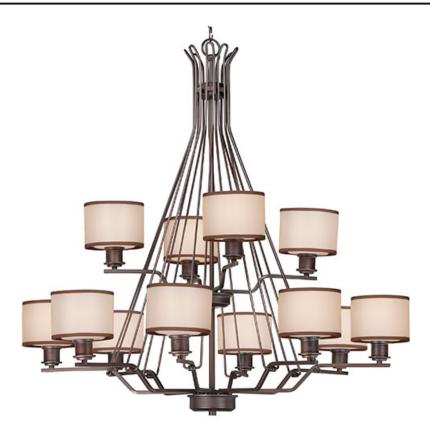

## PRODUCT DESCRIPTION

Double wire suspension support arms finished in Satin Nickel or Oil Rubbed Bronze. Arms support cylindrical Satin White glass shades combined with sheer organza shades for an upscale look. Champagne organza is paired with the oil-rubbed bronze finish and White organza with Satin Nickle.

#### **MEASUREMENTS**

DIMENSION : 32" L x 32" W x 33" H

MAX OAH : 107.5" OAH

: 4.75" W x 0.75" H x 4.75" L CANOPY

: 22.27 lb HANGING WEIGHT

# LAMPING

INPUT VOLTAGE : 120V

BULB : 9 x 60W Incandescent E26 Medium , 540W Total

: (Not Included) BULB INCLUDED

DIMMABLE : Yes

### MATERIAL

Steel, Glass, Fabric