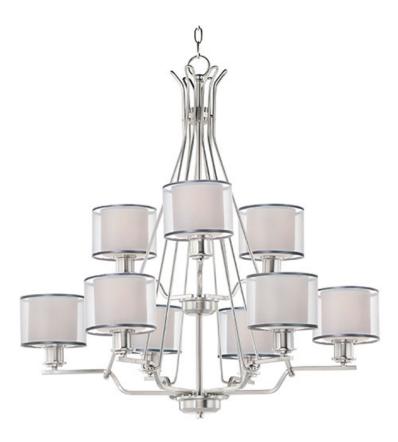

## PRODUCT DESCRIPTION

Double wire suspension support arms finished in Satin Nickel or Oil Rubbed Bronze. Arms support cylindrical Satin White glass shades combined with sheer organza shades for an upscale look. Champagne organza is paired with the oil-rubbed bronze finish and White organza with Satin Nickle.

#### **MEASUREMENTS**

DIMENSION : 32" L x 32" W x 33" H

MAX OAH : 107.5" OAH

CANOPY : 4.75" W x 0.75" H x 4.75" L

HANGING WEIGHT : 22.27 lb

## LAMPING

INPUT VOLTAGE : 120V

BULB : 9 x 60W Incandescent E26 Medium , 540W Total

BULB INCLUDED : (Not Included)

DIMMABLE : Yes

# GLASS

Satin White SW

## MATERIAL

Steel, Glass, Fabric