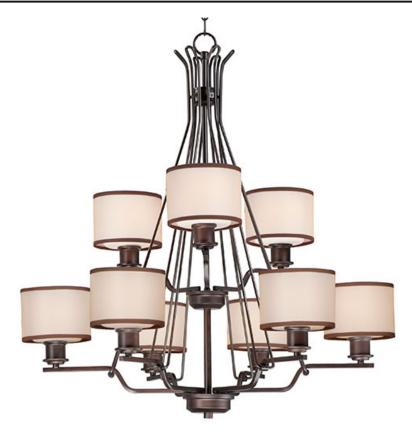

## **PRODUCT DESCRIPTION**

Double wire suspension support arms finished in Satin Nickel or Oil Rubbed Bronze. Arms support cylindrical Satin White glass shades combined with sheer organza shades for an upscale look. Champagne organza is paired with the oil-rubbed bronze finish and White organza with Satin Nickle.

## MEASUREMENTS

DIMENSION MAX OAH CANOPY HANGING WEIGHT : 40" L x 40" W x 39" H : 113.5" OAH : 4.75" W x 0.75" H x 4.75" L : 27.78 lb

LAMPING

 INPUT VOLTAGE
 : 120V

 BULB
 : 12 x 60W Incandescent E26 Medium , 720W Total

## FINISHES OPTION

**GLASS** Satin White SW

MATERIAL Steel, Glass, Fabric

RATINGS CULus Dry Location

ADDITIONAL ADJUSTABLE SLOPE: 120 OPERATING TEMPERATURE: -20°C (-4°F), 40°C (104°F)

Always consult a qualified electrician before installing any lighting product.