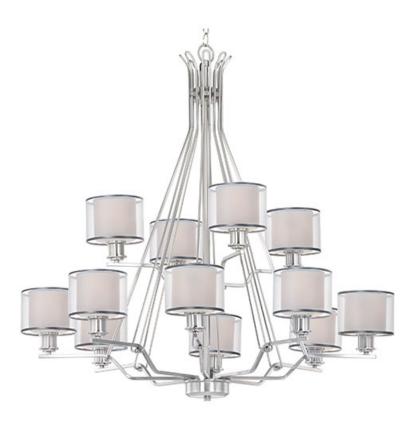

## PRODUCT DESCRIPTION

Double wire suspension support arms finished in Satin Nickel or Oil Rubbed Bronze. Arms support cylindrical Satin White glass shades combined with sheer organza shades for an upscale look. Champagne organza is paired with the oil-rubbed bronze finish and White organza with Satin Nickle.

### **MEASUREMENTS**

DIMENSION : 40" L x 40" W x 39" H

MAX OAH : 113.5" OAH

CANOPY : 4.75" W x 0.75" H x 4.75" L

HANGING WEIGHT : 27.78 lb

# LAMPING

INPUT VOLTAGE : 120V

BULB : 12 x 60W Incandescent E26 Medium , 720W Total

BULB INCLUDED : (Not Included)

DIMMABLE : Yes

# GLASS

Satin White SW

## MATERIAL

Steel, Glass, Fabric