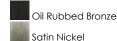

#### **FINISHES OPTION**

## PRODUCT DESCRIPTION

Double wire suspension support arms finished in Satin Nickel or Oil Rubbed Bronze. Arms support cylindrical Satin White glass shades combined with sheer organza shades for an upscale look. Champagne organza is paired with the oil-rubbed bronze finish and White organza with Satin Nickle.