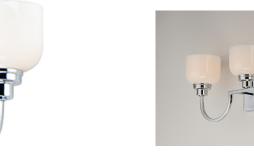

Square tube arms curve to form arcs of Polished Chrome in an interesting and unique fashion. White opal glass shades complete this clean design and provide a soft even illumination. Can be installed up or down.