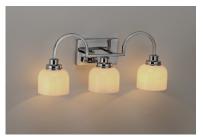

Square tube arms curve to form arcs of Polished Chrome in an interesting and unique fashion. White opal glass shades complete this clean design and provide a soft even illumination. Can be installed up or down.