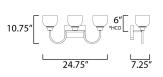

## MEASUREMENTS DIMENSION

BACK PLATE HANGING WEIGHT LAMPING INPUT VOLTAGE

BULB

: 24.75" W x 10.75" H x 7.25" Ext : 7.75" W x 4.75" H x 6" HCO : 4.3 lb

:120V : 3 x 60W Incandescent E26 Medium , 180W Total **BULB INCLUDED** : (Not Included) DIMMABLE : Yes LIGHTING\_DIRECTION : Omni