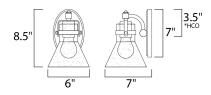

\*height from center of outlet to the top of the fixture

## MEASUREMENTS

DIMENSION : 6" W BACK PLATE : 4.5" HANGING WEIGHT : 2 Ib LAMPING INPUT VOLTAGE : 120V

BULB BULB INCLUDED DIMMABLE : 6" W x 8.5" H x 7" Ext : 4.5" W x 7" H x 3.5" HCO

AGE : 120V : 1 x 60W Incandescent E26 Medium , 60W Total IDED : (Not Included) : Yes