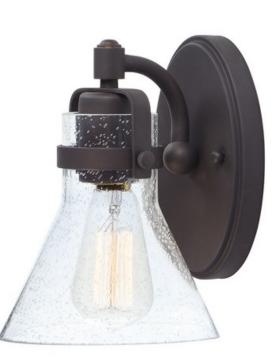

## **PRODUCT DESCRIPTION**

This nautical-inspired collection features Clear Seedy glass cones suspended by a yoke frame. The clear glass offers abundant lighting and compliments the styling of the fixture. Make it a more industrial look by adding filament E26 light bulbs.

## **FINISHES OPTION**

GLASS Seedy CD

MATERIAL Steel, Glass

RATINGS CETLus Damp Location

ADDITIONAL INSTALL UP/DOWN: Up/Down OPERATING TEMPERATURE: -20°C (-4°F), 40°C (104°F)

Always consult a qualified electrician before installing any lighting product.