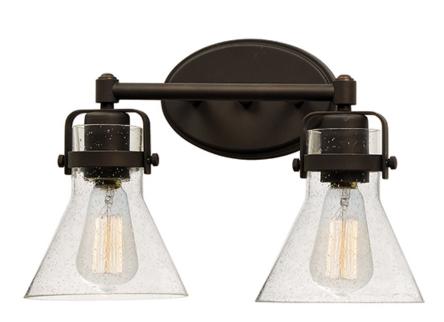

### PRODUCT DESCRIPTION

This nautical-inspired collection features Clear Seedy glass cones suspended by a yoke frame. The clear glass offers abundant lighting and compliments the styling of the fixture. Make it a more industrial look by adding filament E26 light bulbs.

#### LAMPING

INPUT VOLTAGE : 120V

BULB : 2 x 60W Incandescent E26 Medium , 120W Total

**BULB INCLUDED** : (Not Included)

DIMMABLE LIGHTING\_DIRECTION: Down

# **GLASS**

Seedy CD

# MATERIAL

Steel, Glass