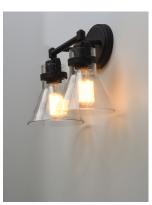

### PRODUCT DESCRIPTION

This nautical-inspired collection features Clear Seedy glass cones suspended by a yoke frame. The clear glass offers abundant lighting and compliments the styling of the fixture. Make it a more industrial look by adding filament E26 light bulbs.

#### LAMPING

INPUT VOLTAGE : 120V

BULB : 2 x 60W Incandescent E26 Medium , 120W Total

**BULB INCLUDED** : (Not Included)

DIMMABLE LIGHTING\_DIRECTION: Down

# **GLASS**

Seedy CD

# MATERIAL

Steel, Glass