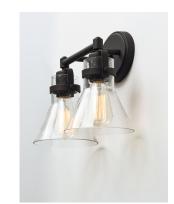

### PRODUCT DESCRIPTION

This nautical-inspired collection features Clear Seedy glass cones suspended by a yoke frame. The clear glass offers abundant lighting and compliments the styling of the fixture. Make it a more industrial look by adding filament E26 light bulbs.

#### LAMPING

INPUT VOLTAGE : 120V

BULB : 2 x 60W Incandescent E26 Medium , 120W Total

**BULB INCLUDED** : (Not Included)

DIMMABLE LIGHTING\_DIRECTION: Down

# **GLASS**

Seedy CD

# MATERIAL

Steel, Glass