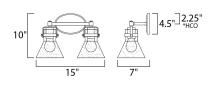

\*height from center of outlet to the top of the fixture

# **MEASUREMENTS**

DIMENSION : 15" W x 10" H x 7" Ext **BACK PLATE** : 7" W x 4.5" H x 2.25" HCO

HANGING WEIGHT : 4.18 lb