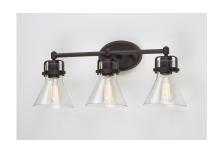

## PRODUCT DESCRIPTION

This nautical-inspired collection features Clear Seedy glass cones suspended by a yoke frame. The clear glass offers abundant lighting and compliments the styling of the fixture. Make it a more industrial look by adding filament E26 light bulbs.

# **GLASS**

Seedy CD

### MATERIAL

Steel, Glass