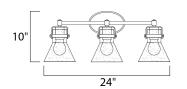

#### **MEASUREMENTS**

: 24.25" W x 10" H x 7" Ext DIMENSION **BACK PLATE** : 7" W x 4.5" H x 2.25" HCO

HANGING WEIGHT : 5.5 lb