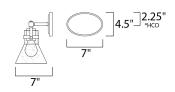

#### **MEASUREMENTS**

: 24.25" W x 10" H x 7" Ext DIMENSION **BACK PLATE** : 7" W x 4.5" H x 2.25" HCO

HANGING WEIGHT : 5.5 lb