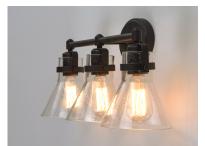

## PRODUCT DESCRIPTION

This nautical-inspired collection features Clear Seedy glass cones suspended by a yoke frame. The clear glass offers abundant lighting and compliments the styling of the fixture. Make it a more industrial look by adding filament E26 light bulbs.

### **LAMPING**

**INPUT VOLTAGE** :120V

BULB : 3 x 60W Incandescent E26 Medium, 180W Total

**BULB INCLUDED** : (Not Included)

DIMMABLE : Yes LIGHTING\_DIRECTION: Down