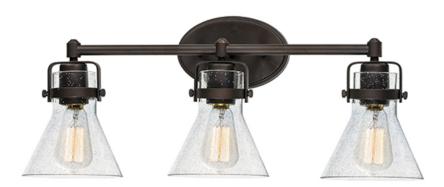

## PRODUCT DESCRIPTION

This nautical-inspired collection features Clear Seedy glass cones suspended by a yoke frame. The clear glass offers abundant lighting and compliments the styling of the fixture. Make it a more industrial look by adding filament E26 light bulbs.

# **GLASS**

Seedy CD

### MATERIAL

Steel, Glass