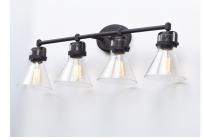

## **PRODUCT DESCRIPTION**

This nautical-inspired collection features Clear Seedy glass cones suspended by a yoke frame. The clear glass offers abundant lighting and compliments the styling of the fixture. Make it a more industrial look by adding filament E26 light bulbs.

## **FINISHES OPTION**

GLASS Seedy CD

MATERIAL Steel, Glass

RATINGS **c**ETLus Damp Location

ADDITIONAL INSTALL UP/DOWN: Down OPERATING TEMPERATURE: -20°C (-4°F), 40°C (104°F)

Always consult a qualified electrician before installing any lighting product.