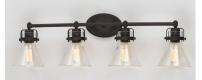

## **PRODUCT DESCRIPTION**

This nautical-inspired collection features Clear Seedy glass cones suspended by a yoke frame. The clear glass offers abundant lighting and compliments the styling of the fixture. Make it a more industrial look by adding filament E26 light bulbs.

## **FINISHES OPTION**

GLASS Seedy CD

MATERIAL Steel, Glass

RATINGS **c**ETLus Damp Location

ADDITIONAL INSTALL UP/DOWN: Down OPERATING TEMPERATURE: -20°C (-4°F), 40°C (104°F)

Always consult a qualified electrician before installing any lighting product.