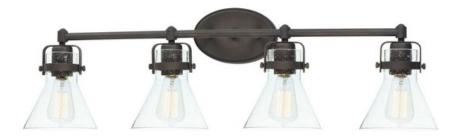

## **PRODUCT DESCRIPTION**

This nautical-inspired collection features Clear Seedy glass cones suspended by a yoke frame. The clear glass offers abundant lighting and compliments the styling of the fixture. Make it a more industrial look by adding filament E26 light bulbs.

## **FINISHES OPTION**

GLASS Seedy CD

MATERIAL Steel, Glass

RATINGS **c**ETLus Damp Location

ADDITIONAL INSTALL UP/DOWN: Down OPERATING TEMPERATURE: -20°C (-4°F), 40°C (104°F)

Always consult a qualified electrician before installing any lighting product.