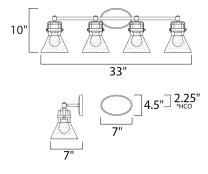

\*height from center of outlet to the top of the fixture

## MEASUREMENTS

HANGING WEIGHT

DIMENSION

BACK PLATE

BULB

: 33" W x 10" H x 7" Ext : 7" W x 4.5" H x 2.25" HCO

: 7.26 lb

LAMPING INPUT VOLTAGE :120V : 4 x 60W Incandescent E26 Medium , 240W Total **BULB INCLUDED** : (Not Included) DIMMABLE : Yes LIGHTING\_DIRECTION : Down