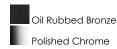

### **PRODUCT DESCRIPTION**

This nautical-inspired collection features Clear Seedy glass cones suspended by a yoke frame. The clear glass offers abundant lighting and compliments the styling of the fixture. Make it a more industrial look by adding filament E26 light bulbs.



#### **MEASUREMENTS**

DIMENSION : 10" L x 10" W x 10" H

MAX OAH : 56" OAH

CANOPY : 5" W x 1" H x 5" L

HANGING WEIGHT : 4.85 lb

## **LAMPING**

INPUT VOLTAGE : 120V

BULB : 1 x 60W Incandescent E26 Medium , 60W Total

BULB INCLUDED : (Not Included)

DIMMABLE : Yes

### **FINISHES OPTION**



# **GLASS**

Seedy CD

# MATERIAL

Steel, Glass

### **RATINGS**

cULus Dry Location



### **ADDITIONAL**

**ADJUSTABLE SLOPE: 120 OPERATING TEMPERATURE:** -20°C (-4°F), 40°C (104°F)

Always consult a qualified electrician before installing any lighting product.



WESTERN DISTRIBUTION CENTER (HEADQUARTER) 253 NORTH VINELAND AVE I CITY OF INDUSTRY, CA 91746

# **EASTERN DISTRIBUTION CENTER**

4200 SHIRLEY DR. I ATLANTA, GA 30336

P. 626.956.4200 | F. 626.956.4225 | maximlighting.com