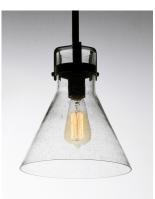

### **PRODUCT DESCRIPTION**

This nautical-inspired collection features Clear Seedy glass cones suspended by a yoke frame. The clear glass offers abundant lighting and compliments the styling of the fixture. Make it a more industrial look by adding filament E26 light bulbs.

### **FINISHES OPTION**