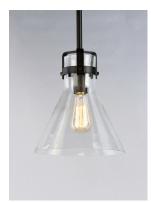

### **PRODUCT DESCRIPTION**

This nautical-inspired collection features Clear Seedy glass cones suspended by a yoke frame. The clear glass offers abundant lighting and compliments the styling of the fixture. Make it a more industrial look by adding filament E26 light bulbs.

### **FINISHES OPTION**