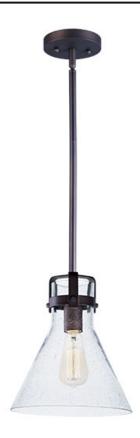

### **PRODUCT DESCRIPTION**

This nautical-inspired collection features Clear Seedy glass cones suspended by a yoke frame. The clear glass offers abundant lighting and compliments the styling of the fixture. Make it a more industrial look by adding filament E26 light bulbs.

# **GLASS**

Seedy CD

# MATERIAL

Steel, Glass