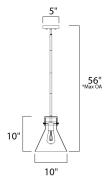

#### **MEASUREMENTS**

DIMENSION : 10" L x 10" W x 10" H

MAX OAH : 56" OAH

CANOPY : 5" W x 1" H x 5" L

HANGING WEIGHT : 4.85 lb