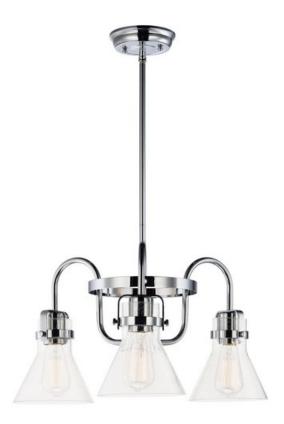

## **PRODUCT DESCRIPTION**

This nautical-inspired collection features Clear Seedy glass cones suspended by a yoke frame. The clear glass offers abundant lighting and compliments the styling of the fixture. Make it a more industrial look by adding filament E26 light bulbs.