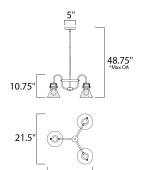

### **MEASUREMENTS**

DIMENSION : 21.5" L x 21.5" W x 10.75" H

MAX OAH : 48.75" OAH

CANOPY : 5" W x 0.75" H x 5" L

HANGING WEIGHT : 6.82 lb WIRE LENGTH : 120"