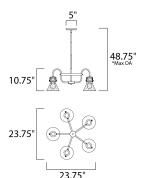

\*max overall height

## **MEASUREMENTS**

DIMENSION : 23.75" L x 23.75" W x 10.75" H

MAX OAH : 48.75" OAH

CANOPY : 5" W x 0.75" H x 5" L

HANGING WEIGHT : 10.34 lb WIRE LENGTH : 120"