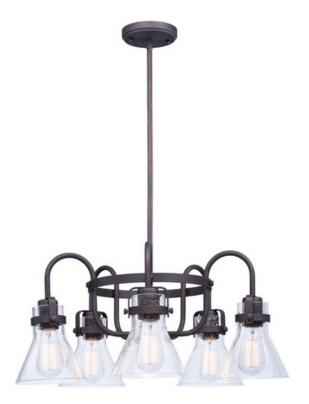

## PRODUCT DESCRIPTION

This nautical-inspired collection features Clear Seedy glass cones suspended by a yoke frame. The clear glass offers abundant lighting and compliments the styling of the fixture. Make it a more industrial look by adding filament E26 light bulbs.

## GLASS

Seedy CD

# MATERIAL

Steel, Glass