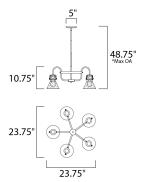

\*max overall height

## **MEASUREMENTS**

DIMENSION : 23.75" L x 23.75" W x 10.75" H

MAX OAH : 48.75" OAH

CANOPY : 5" W x 0.75" H x 5" L

HANGING WEIGHT : 10.34 lb WIRE LENGTH : 120"