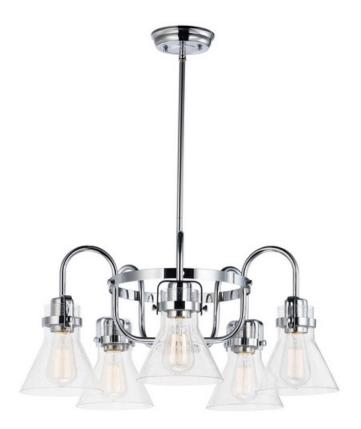

### PRODUCT DESCRIPTION

This nautical-inspired collection features Clear Seedy glass cones suspended by a yoke frame. The clear glass offers abundant lighting and compliments the styling of the fixture. Make it a more industrial look by adding filament E26 light bulbs.