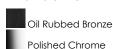

## **PRODUCT DESCRIPTION**

This nautical-inspired collection features Clear Seedy glass cones suspended by a yoke frame. The clear glass offers abundant lighting and compliments the styling of the fixture. Make it a more industrial look by adding filament E26 light bulbs.



#### **MEASUREMENTS**

DIMENSION : 14" L x 14" W x 14" H

MAX OAH : 60" OAH

CANOPY : 5" W x 1" H x 5" L

HANGING WEIGHT : 6.84 lb

## **LAMPING**

INPUT VOLTAGE : 120V

BULB : 1 x 60W Incandescent E26 Medium , 60W Total

**BULB INCLUDED** : (Not Included)

DIMMABLE : Yes

## **FINISHES OPTION**



# **GLASS**

Seedy CD

# MATERIAL

Steel, Glass

## **RATINGS**

cULus Dry Location



## **ADDITIONAL**

**ADJUSTABLE SLOPE: 120 OPERATING TEMPERATURE:** -20°C (-4°F), 40°C (104°F)

Always consult a qualified electrician before installing any lighting product.



WESTERN DISTRIBUTION CENTER (HEADQUARTER)

**EASTERN DISTRIBUTION CENTER** 

4200 SHIRLEY DR. I ATLANTA, GA 30336

P. 626.956.4200 | F. 626.956.4225 | maximlighting.com