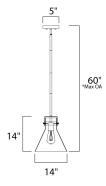

#### **MEASUREMENTS**

DIMENSION : 14" L x 14" W x 14" H

MAX OAH : 60" OAH

CANOPY : 5" W x 1" H x 5" L

HANGING WEIGHT : 6.84 lb