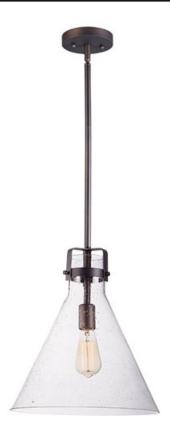

## **PRODUCT DESCRIPTION**

This nautical-inspired collection features Clear Seedy glass cones suspended by a yoke frame. The clear glass offers abundant lighting and compliments the styling of the fixture. Make it a more industrial look by adding filament E26 light bulbs.

# **GLASS**

Seedy CD

# MATERIAL

Steel, Glass