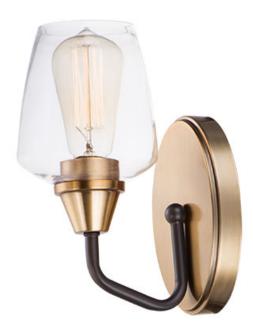

## PRODUCT DESCRIPTION

Simple yet elegant frames are finished in two tone finishes to add upscale element to this economical collection. Frames are available in either Bronze with Antique Brass accents or Black with Satin Nickel accents. Both are supplied with Clear glass shades inspired by stemware for a tailored profile.

### MATERIAL

Steel, Glass