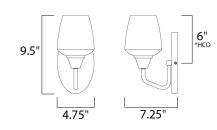

\*height from center of outlet to the top of the fixture

## **MEASUREMENTS**

**DIMENSION** : 4.75" W x 9.5" H x 7.25" Ext MAX OAH : x 4.33" W x 6.75" H

HANGING WEIGHT : 1.23 lb