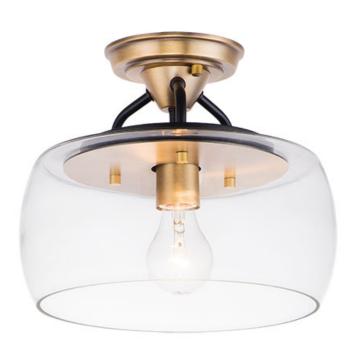

#### PRODUCT DESCRIPTION

Simple yet elegant frames are finished in two tone finishes to add upscale element to this economical collection. Frames are available in either Bronze with Antique Brass accents or Black with Satin Nickel accents. Both are supplied with Clear glass shades inspired by stemware for a tailored profile.

#### **FINISHES OPTION**

Black / Satin Nickel

Bronze / Antique Brass

#### GLASS

Clear CL