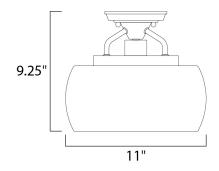

# **MEASUREMENTS**

DIMENSION : 11" L x 11" W x 9.25" H

HANGING WEIGHT : 3.96 lb