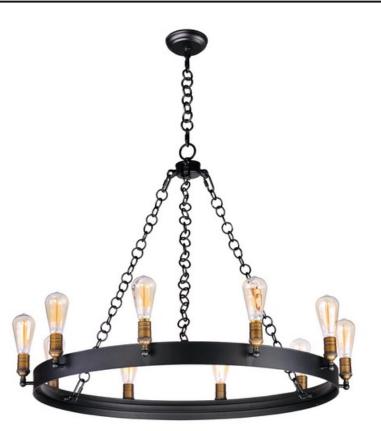

## **PRODUCT DESCRIPTION**

As stately as its name, these heavy weight rings finished in Black support cast Natural Aged Brass sockets. Handmade round ring chain is used that adds to the authenticity of this antique reproduction.

MEASUREMENTS DIMENSION

DIMENSION : 37.5" L x 37.5" W x 28" H HANGING WEIGHT : 22.04 lb

LAMPING INPUT VOLTAGE : 120V

BULB: 1 x 60W Incandescent E26 Medium , 600W TotalBULB INCLUDED: (Not Included)

DIMMABLE : Yes

**FINISHES OPTION** 

Black / Natural Aged Brass

MATERIAL Steel, Brass

RATINGS CULus Dry Location

ADDITIONAL ADJUSTABLE OPERATING TEMPERATURE: -20°C (-4°F), 40°C (104°F)

Always consult a qualified electrician before installing any lighting product.