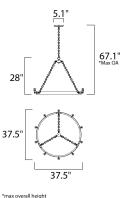

MEASUREMENTS DIMENSION

DIMENSION : 37.5" L x 37.5" W x 28" H HANGING WEIGHT : 22.04 lb

LAMPING INPUT VOLTAGE : 120V

BULB: 1 x 60W Incandescent E26 Medium , 600W TotalBULB INCLUDED: (Not Included)

DIMMABLE : Yes