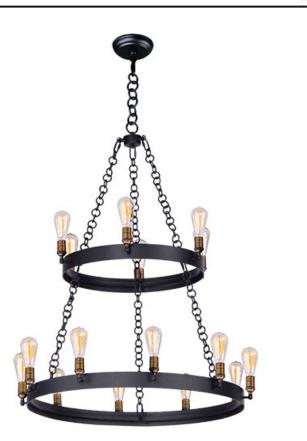

## **PRODUCT DESCRIPTION**

As stately as its name, these heavy weight rings finished in Black support cast Natural Aged Brass sockets. Handmade round ring chain is used that adds to the authenticity of this antique reproduction.

: 37.5" L x 37.5" W x 45.5" H : 117.5" OAH : 5" W x 1.25" H x 5" L : 43 lb

GE : 120V : 16 x 60W Incandescent E26 Medium , 960W Total ED : (Not Included) : Yes