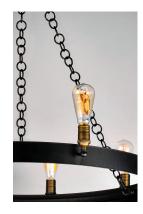

## **PRODUCT DESCRIPTION**

As stately as its name, these heavy weight rings finished in Black support cast Natural Aged Brass sockets. Handmade round ring chain is used that adds to the authenticity of this antique reproduction.

: 37.5" L x 37.5" W x 45.5" H : 117.5" OAH : 5" W x 1.25" H x 5" L : 43 lb

GE : 120V : 16 x 60W Incandescent E26 Medium , 960W Total ED : (Not Included) : Yes