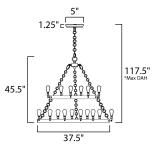

\*max overall height

MEASUREMENTS

DIMMABLE

| DIMENSION      |   |   |
|----------------|---|---|
| MAX OAH        |   |   |
| CANOPY         |   |   |
| HANGING WEIGHT |   |   |
| LAMPING        |   |   |
| INPUT VOLTAGE  |   | 1 |
| INFUT VOLIAGE  | ٠ |   |
| BULB           | : |   |

: 37.5" L x 37.5" W x 45.5" H : 117.5" OAH : 5" W x 1.25" H x 5" L : 43 lb

GE : 120V : 16 x 60W Incandescent E26 Medium , 960W Total ED : (Not Included) : Yes