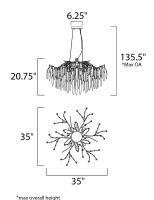

# **MEASUREMENTS**

DIMENSION : 35" L x 35" W x 20.75" H

MAX OAH : 135.5" OAH

CANOPY : 6.25" W x 1" H x 6.25" L

HANGING WEIGHT : 30.53371 lb