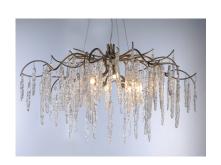

### PRODUCT DESCRIPTION

Metal is formed in a branch-like design and finished in a rich Silver Gold. Handmade pendants of Piastra like Ice glass are draped from the frame to complete this designer look.

#### MATERIAL

Steel, Glass