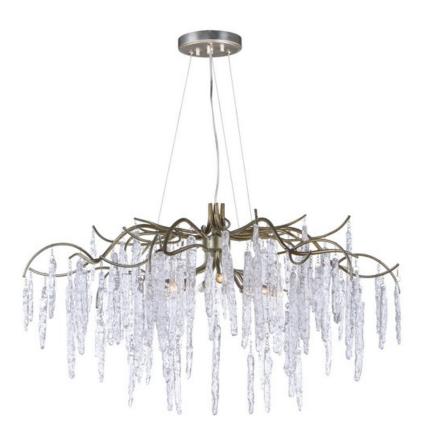

### PRODUCT DESCRIPTION

Metal is formed in a branch-like design and finished in a rich Silver Gold. Handmade pendants of Piastra like Ice glass are draped from the frame to complete this designer look.

#### MATERIAL

Steel, Glass