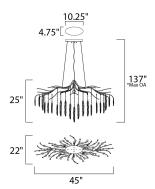

# **MEASUREMENTS**

DIMENSION : 45" L x 45" W x 25" H

MAX OAH : 204" OAH

CANOPY : 4.75" W x 1" H x 10.25" L

HANGING WEIGHT : 34.50199 lb