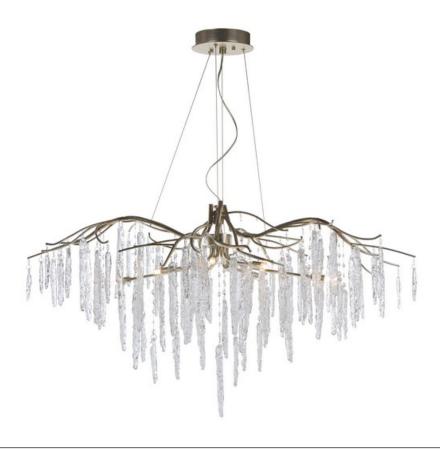

### PRODUCT DESCRIPTION

\*max overall height

Metal is formed in a branch-like design and finished in a rich Silver Gold. Handmade pendants of Piastra like Ice glass are draped from the frame to complete this designer look.

# **GLASS**

Ice IC

#### MATERIAL

Steel, Glass