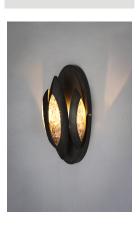

## PRODUCT DESCRIPTION

Formed metal leaves finished in Burnished Bronze with insets of clear Ice glass shimmer when illuminated by powerful Xenon lamps. This soft contemporary design can be at home in a wide variety of room decor.