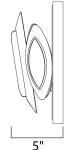

# **MEASUREMENTS**

DIMENSION : 6" W x 11.75" H x 5" Ext MAX OAH : 4.75" W x 11.34" H HANGING WEIGHT : 4.18 lb