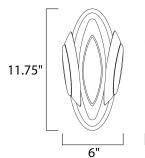

# **MEASUREMENTS**

DIMENSION : 6" W x 11.75" H x 5" Ext MAX OAH : 4.75" W x 11.34" H HANGING WEIGHT : 4.18 lb