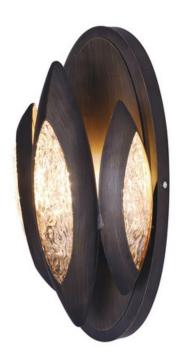

## PRODUCT DESCRIPTION

Formed metal leaves finished in Burnished Bronze with insets of clear Ice glass shimmer when illuminated by powerful Xenon lamps. This soft contemporary design can be at home in a wide variety of room decor.