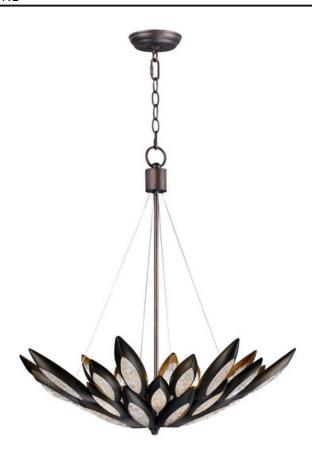

# PRODUCT DESCRIPTION

Formed metal leaves finished in Burnished Bronze with insets of clear Ice glass shimmer when illuminated by powerful Xenon lamps. This soft contemporary design can be at home in a wide variety of room decor.

# **FINISHES OPTION**

Burnished Bronze

### GLASS

Ice IC