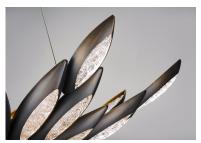

# PRODUCT DESCRIPTION

Formed metal leaves finished in Burnished Bronze with insets of clear Ice glass shimmer when illuminated by powerful Xenon lamps. This soft contemporary design can be at home in a wide variety of room decor.

# LAMPING

INPUT VOLTAGE : 120V

LUMENS : 3,920 Rated

BULB : 8 x 40W Xenon G9 , 320W Total

BULB INCLUDED : (Included)
DIMMABLE : Yes