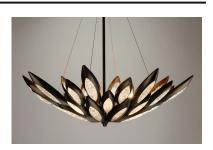

# PRODUCT DESCRIPTION

Formed metal leaves finished in Burnished Bronze with insets of clear Ice glass shimmer when illuminated by powerful Xenon lamps. This soft contemporary design can be at home in a wide variety of room decor.

# **FINISHES OPTION**

Burnished Bronze

### GLASS

Ice IC