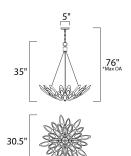

\*max overall height

# **MEASUREMENTS**

DIMENSION : 30.5" L x 30.5" W x 35" H

MAX OAH : 76" OAH

CANOPY : 5" W x 1" H x 5" L

HANGING WEIGHT : 28.91 lb