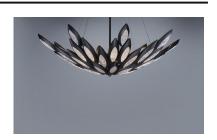

## PRODUCT DESCRIPTION

\*max overall height

Formed metal leaves finished in Burnished Bronze with insets of clear Ice glass shimmer when illuminated by powerful Xenon lamps. This soft contemporary design can be at home in a wide variety of room decor.