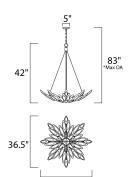

# **MEASUREMENTS**

DIMENSION : 36.5" L x 36.5" W x 42" H

MAX OAH : 83" OAH

CANOPY : 5" W x 1" H x 5" L

HANGING WEIGHT : 43.01 lb