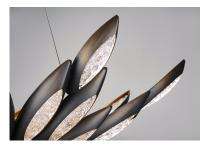

## PRODUCT DESCRIPTION

\*max overall height

Formed metal leaves finished in Burnished Bronze with insets of clear Ice glass shimmer when illuminated by powerful Xenon lamps. This soft contemporary design can be at home in a wide variety of room decor.

# LAMPING

INPUT VOLTAGE : 120V

LUMENS : 5,880 Rated

BULB : 12 x 40W Xenon G9 , 480W Total

BULB INCLUDED : (Included)
DIMMABLE : Yes