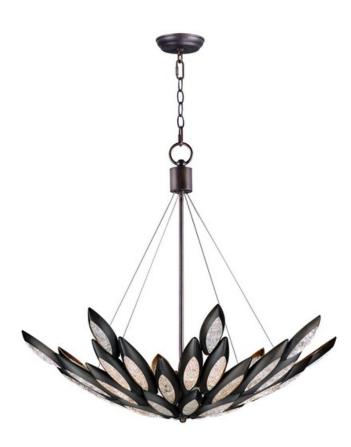

## PRODUCT DESCRIPTION

\*max overall height

Formed metal leaves finished in Burnished Bronze with insets of clear Ice glass shimmer when illuminated by powerful Xenon lamps. This soft contemporary design can be at home in a wide variety of room decor.

#### **FINISHES OPTION**

Burnished Bronze

### GLASS

Ice IC

#### MATERIAL

Steel, Formed Glass