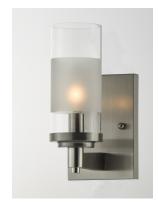

#### PRODUCT DESCRIPTION

The ring fixture has become a staple in today's interior decor. This collection features a transitional design which works in both Contemporary and Traditional applications. Available in Satin Nickel or Oil Rubbed Bronze, the rings radiate elongated cast arms that cradle cylindrical Clear glass shades with a Frosted band to eliminate glare.

#### **GLASS**

Clear and Frosted CLFT

#### MATERIAL

Steel, Glass