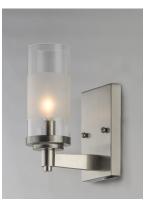

#### PRODUCT DESCRIPTION

The ring fixture has become a staple in today's interior decor. This collection features a transitional design which works in both Contemporary and Traditional applications. Available in Satin Nickel or Oil Rubbed Bronze, the rings radiate elongated cast arms that cradle cylindrical Clear glass shades with a Frosted band to eliminate glare.

#### **GLASS**

Clear and Frosted CLFT

#### MATERIAL

Steel, Glass