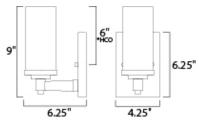

height from center of outlet to the top of the fixture

### **MEASUREMENTS**

**DIMENSION** : 4.25" W x 9" H x 6.25" Ext MAX OAH : x 4.25" W x 6.25" H HANGING WEIGHT : 1.1 lb