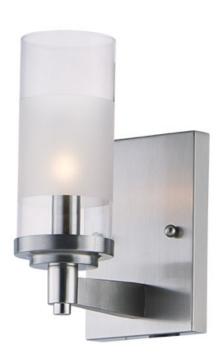

#### PRODUCT DESCRIPTION

The ring fixture has become a staple in today's interior decor. This collection features a transitional design which works in both Contemporary and Traditional applications. Available in Satin Nickel or Oil Rubbed Bronze, the rings radiate elongated cast arms that cradle cylindrical Clear glass shades with a Frosted band to eliminate glare.

#### **GLASS**

Clear and Frosted CLFT

#### MATERIAL

Steel, Glass