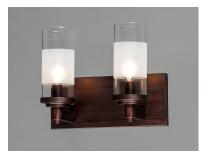

# PRODUCT DESCRIPTION

The ring fixture has become a staple in today's interior decor. This collection features a transitional design which works in both Contemporary and Traditional applications. Available in Satin Nickel or Oil Rubbed Bronze, the rings radiate elongated cast arms that cradle cylindrical Clear glass shades with a Frosted band to eliminate glare.

# **GLASS**

Clear and Frosted CLFT

# MATERIAL

Steel, Glass