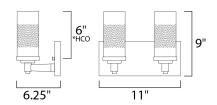

### **MEASUREMENTS**

DIMENSION : 11" W x 9" H x 6.25" Ext MAX OAH : x 4.75" W x 11.25" H

HANGING WEIGHT : 2.2 lb