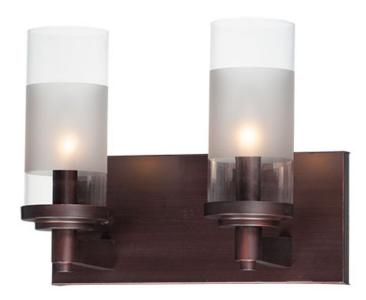

# PRODUCT DESCRIPTION

The ring fixture has become a staple in today's interior decor. This collection features a transitional design which works in both Contemporary and Traditional applications. Available in Satin Nickel or Oil Rubbed Bronze, the rings radiate elongated cast arms that cradle cylindrical Clear glass shades with a Frosted band to eliminate glare.

# **GLASS**

Clear and Frosted CLFT

# MATERIAL

Steel, Glass