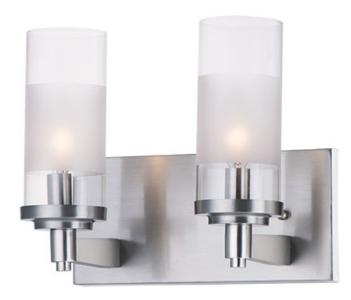

## PRODUCT DESCRIPTION

The ring fixture has become a staple in today's interior decor. This collection features a transitional design which works in both Contemporary and Traditional applications. Available in Satin Nickel or Oil Rubbed Bronze, the rings radiate elongated cast arms that cradle cylindrical Clear glass shades with a Frosted band to eliminate glare.

## **GLASS**

Clear and Frosted CLFT

## MATERIAL

Steel, Glass