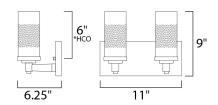

## **MEASUREMENTS**

DIMENSION : 11" W x 9" H x 6.25" Ext MAX OAH : x 4.75" W x 11.25" H

HANGING WEIGHT : 2.2 lb