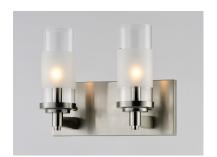

## PRODUCT DESCRIPTION

The ring fixture has become a staple in today's interior decor. This collection features a transitional design which works in both Contemporary and Traditional applications. Available in Satin Nickel or Oil Rubbed Bronze, the rings radiate elongated cast arms that cradle cylindrical Clear glass shades with a Frosted band to eliminate glare.

#### **FINISHES OPTION**