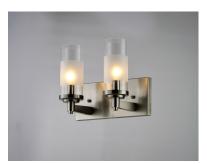

## PRODUCT DESCRIPTION

The ring fixture has become a staple in today's interior decor. This collection features a transitional design which works in both Contemporary and Traditional applications. Available in Satin Nickel or Oil Rubbed Bronze, the rings radiate elongated cast arms that cradle cylindrical Clear glass shades with a Frosted band to eliminate glare.

#### **FINISHES OPTION**