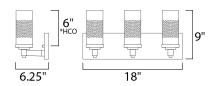

#### **MEASUREMENTS**

DIMENSION : 18" W x 9" H x 6.25" Ext MAX OAH : x 4.75" W x 18" H

HANGING WEIGHT : 3.3 lb