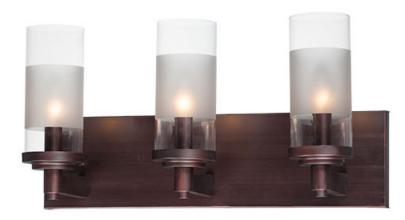

## PRODUCT DESCRIPTION

The ring fixture has become a staple in today's interior decor. This collection features a transitional design which works in both Contemporary and Traditional applications. Available in Satin Nickel or Oil Rubbed Bronze, the rings radiate elongated cast arms that cradle cylindrical Clear glass shades with a Frosted band to eliminate glare.

### **FINISHES OPTION**

Oil Rubbed Bronze

Satin Nickel

## **GLASS**

Clear and Frosted CLFT