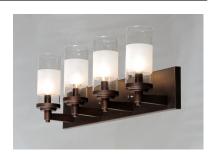

# PRODUCT DESCRIPTION

The ring fixture has become a staple in today's interior decor. This collection features a transitional design which works in both Contemporary and Traditional applications. Available in Satin Nickel or Oil Rubbed Bronze, the rings radiate elongated cast arms that cradle cylindrical Clear glass shades with a Frosted band to eliminate glare.

### **FINISHES OPTION**

Oil Rubbed Bronze Satin Nickel