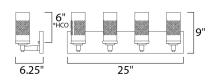

\*height from center of outlet to the top of the fixture

# **MEASUREMENTS**

: 25" W x 9" H x 6.25" Ext DIMENSION MAX OAH : x 4.75" W x 25" H

HANGING WEIGHT : 4.5 lb