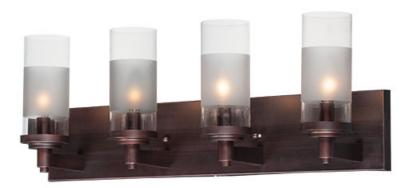

# PRODUCT DESCRIPTION

The ring fixture has become a staple in today's interior decor. This collection features a transitional design which works in both Contemporary and Traditional applications. Available in Satin Nickel or Oil Rubbed Bronze, the rings radiate elongated cast arms that cradle cylindrical Clear glass shades with a Frosted band to eliminate glare.

# GLASS

Clear and Frosted CLFT

## MATERIAL

Steel, Glass