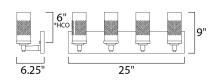

\*height from center of outlet to the top of the fixture

## **MEASUREMENTS**

**DIMENSION** : 25" W x 9" H x 6.25" Ext MAX OAH : x 4.75" W x 25" H

HANGING WEIGHT : 4.5 lb