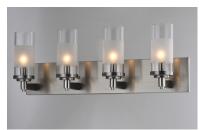

## PRODUCT DESCRIPTION

The ring fixture has become a staple in today's interior decor. This collection features a transitional design which works in both Contemporary and Traditional applications. Available in Satin Nickel or Oil Rubbed Bronze, the rings radiate elongated cast arms that cradle cylindrical Clear glass shades with a Frosted band to eliminate glare.

#### **FINISHES OPTION**

Oil Rubbed Bronze

Satin Nickel

## GLASS

Clear and Frosted CLFT