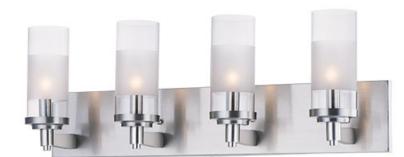

## PRODUCT DESCRIPTION

The ring fixture has become a staple in today's interior decor. This collection features a transitional design which works in both Contemporary and Traditional applications. Available in Satin Nickel or Oil Rubbed Bronze, the rings radiate elongated cast arms that cradle cylindrical Clear glass shades with a Frosted band to eliminate glare.

#### **FINISHES OPTION**

Oil Rubbed Bronze

Satin Nickel

## GLASS

Clear and Frosted CLFT