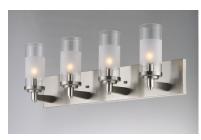

## PRODUCT DESCRIPTION

The ring fixture has become a staple in today's interior decor. This collection features a transitional design which works in both Contemporary and Traditional applications. Available in Satin Nickel or Oil Rubbed Bronze, the rings radiate elongated cast arms that cradle cylindrical Clear glass shades with a Frosted band to eliminate glare.

#### **FINISHES OPTION**

Oil Rubbed Bronze

Satin Nickel

## GLASS

Clear and Frosted CLFT