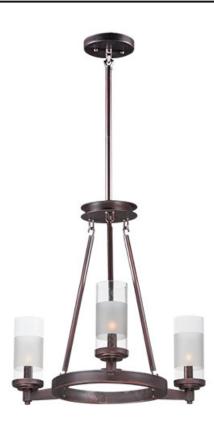

### **PRODUCT DESCRIPTION**

The ring fixture has become a staple in today's interior decor. This collection features a transitional design which works in both Contemporary and Traditional applications. Available in Satin Nickel or Oil Rubbed Bronze, the rings radiate elongated cast arms that cradle cylindrical Clear glass shades with a Frosted band to eliminate glare.

### **GLASS**

Clear and Frosted CLFT

# MATERIAL Steel, Glass