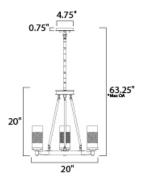

#### **MEASUREMENTS**

DIMENSION : 20" L x 20" W x 20" H

MAX OAH : 63.25" OAH

: 4.75" W x 0.75" H x 4.75" L CANOPY

: 3.3 lb HANGING WEIGHT