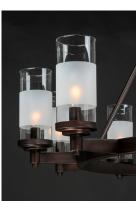

## **PRODUCT DESCRIPTION**

The ring fixture has become a staple in today's interior decor. This collection features a transitional design which works in both Contemporary and Traditional applications. Available in Satin Nickel or Oil Rubbed Bronze, the rings radiate elongated cast arms that cradle cylindrical Clear glass shades with a Frosted band to eliminate glare.

## **GLASS**

Clear and Frosted CLFT