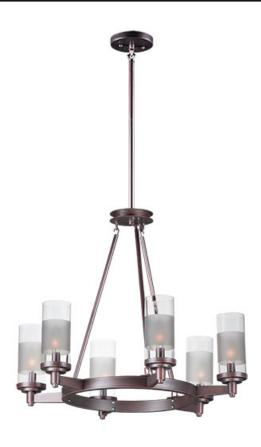

## **PRODUCT DESCRIPTION**

The ring fixture has become a staple in today's interior decor. This collection features a transitional design which works in both Contemporary and Traditional applications. Available in Satin Nickel or Oil Rubbed Bronze, the rings radiate elongated cast arms that cradle cylindrical Clear glass shades with a Frosted band to eliminate glare.

#### **FINISHES OPTION**

Oil Rubbed Bronze Satin Nickel

## **GLASS**

Clear and Frosted CLFT