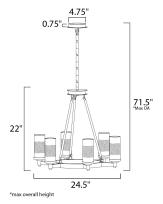

## **MEASUREMENTS**

DIMENSION : 24.5" L x 24.5" W x 22" H

MAX OAH : 71.5" OAH

: 4.75" W x 0.75" H x 4.75" L CANOPY

: 5.2 lb HANGING WEIGHT