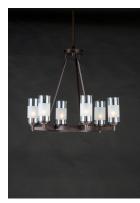

## **PRODUCT DESCRIPTION**

The ring fixture has become a staple in today's interior decor. This collection features a transitional design which works in both Contemporary and Traditional applications. Available in Satin Nickel or Oil Rubbed Bronze, the rings radiate elongated cast arms that cradle cylindrical Clear glass shades with a Frosted band to eliminate glare.

#### **FINISHES OPTION**

Oil Rubbed Bronze Satin Nickel