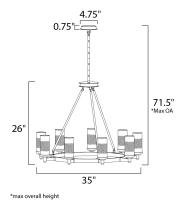

## **MEASUREMENTS**

DIMENSION : 35" L x 35" W x 26" H

MAX OAH : 71.5" OAH

CANOPY : 4.75" W x 0.75" H x 4.75" L

: 16.18 lb HANGING WEIGHT