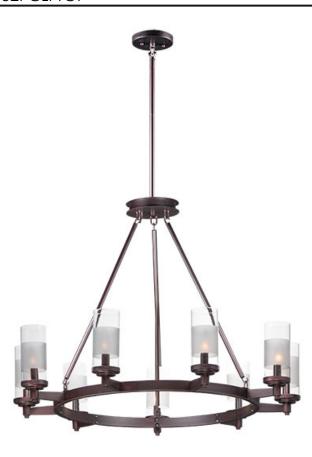

#### **PRODUCT DESCRIPTION**

The ring fixture has become a staple in today's interior decor. This collection features a transitional design which works in both Contemporary and Traditional applications. Available in Satin Nickel or Oil Rubbed Bronze, the rings radiate elongated cast arms that cradle cylindrical Clear glass shades with a Frosted band to eliminate glare.

#### **FINISHES OPTION**

Oil Rubbed Bronze Satin Nickel

#### **GLASS**

Clear and Frosted CLFT