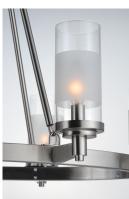

### PRODUCT DESCRIPTION

The ring fixture has become a staple in today's interior decor. This collection features a transitional design which works in both Contemporary and Traditional applications. Available in Satin Nickel or Oil Rubbed Bronze, the rings radiate elongated cast arms that cradle cylindrical Clear glass shades with a Frosted band to eliminate glare.

### **GLASS**

Clear and Frosted CLFT