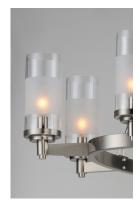

### PRODUCT DESCRIPTION

The ring fixture has become a staple in today's interior decor. This collection features a transitional design which works in both Contemporary and Traditional applications. Available in Satin Nickel or Oil Rubbed Bronze, the rings radiate elongated cast arms that cradle cylindrical Clear glass shades with a Frosted band to eliminate glare.

### **GLASS**

Clear and Frosted CLFT