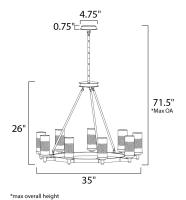

# **MEASUREMENTS**

DIMENSION : 35" L x 35" W x 26" H

MAX OAH : 71.5" OAH

CANOPY : 4.75" W x 0.75" H x 4.75" L

: 16.18 lb HANGING WEIGHT