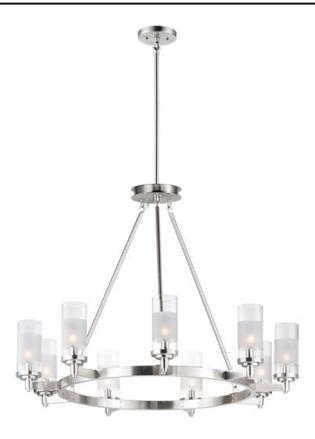

### PRODUCT DESCRIPTION

The ring fixture has become a staple in today's interior decor. This collection features a transitional design which works in both Contemporary and Traditional applications. Available in Satin Nickel or Oil Rubbed Bronze, the rings radiate elongated cast arms that cradle cylindrical Clear glass shades with a Frosted band to eliminate glare.