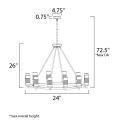

## MEASUREMENTS

DIMENSION : 36" L x 24" W x 26" H

MAX OAH : 72.5" OAH

CANOPY : 4.75" W x 0.75" H x 4.75" L

HANGING WEIGHT : 6.8 lb