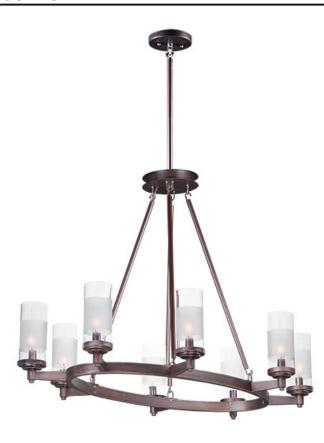

# PRODUCT DESCRIPTION

The ring fixture has become a staple in today's interior decor. This collection features a transitional design which works in both Contemporary and Traditional applications. Available in Satin Nickel or Oil Rubbed Bronze, the rings radiate elongated cast arms that cradle cylindrical Clear glass shades with a Frosted band to eliminate glare.

#### **FINISHES OPTION**

Oil Rubbed Bronze