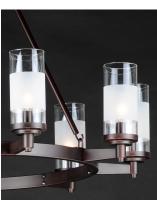

# PRODUCT DESCRIPTION

The ring fixture has become a staple in today's interior decor. This collection features a transitional design which works in both Contemporary and Traditional applications. Available in Satin Nickel or Oil Rubbed Bronze, the rings radiate elongated cast arms that cradle cylindrical Clear glass shades with a Frosted band to eliminate glare.

### GLASS

Clear and Frosted CLFT