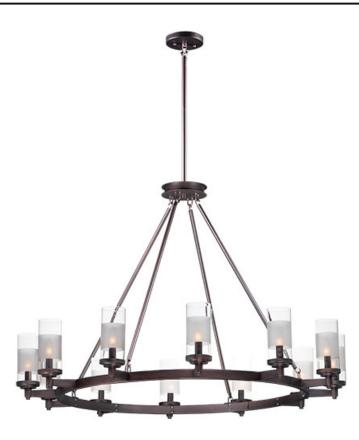

# PRODUCT DESCRIPTION

The ring fixture has become a staple in today's interior decor. This collection features a transitional design which works in both Contemporary and Traditional applications. Available in Satin Nickel or Oil Rubbed Bronze, the rings radiate elongated cast arms that cradle cylindrical Clear glass shades with a Frosted band to eliminate glare.

### GLASS

Clear and Frosted CLFT

### **FINISHES OPTION**

Oil Rubbed Bronze

Satin Nickel