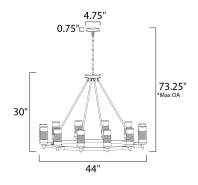

\*max overall height

## **MEASUREMENTS**

**DIMENSION** : 44" L x 44" W x 30" H

MAX OAH : 73.25" OAH

: 4.75" W x 0.75" H x 4.75" L CANOPY

HANGING WEIGHT : 10.2 lb