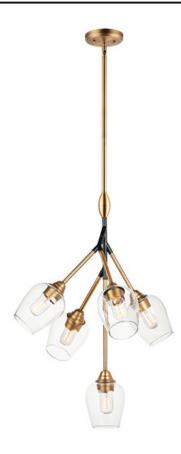

### PRODUCT DESCRIPTION

Clear glass goblets are supported by multiple arms of Black and Antique Brass originating from a center collector. This collection is made even more unique by the vintage T14 spiral filament lamps which are supplied with each fixture.