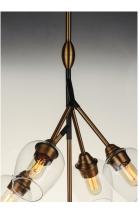

### PRODUCT DESCRIPTION

Clear glass goblets are supported by multiple arms of Black and Antique Brass originating from a center collector. This collection is made even more unique by the vintage T14 spiral filament lamps which are supplied with each fixture.