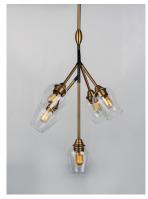

### PRODUCT DESCRIPTION

Clear glass goblets are supported by multiple arms of Black and Antique Brass originating from a center collector. This collection is made even more unique by the vintage T14 spiral filament lamps which are supplied with each fixture.