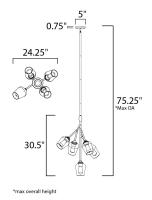

# **MEASUREMENTS**

DIMENSION : 24.25" L x 24.25" W x 30.5" H

MAX OAH : 75.25" OAH

CANOPY : 5" W x 0.75" H x 5" L

HANGING WEIGHT : 6.16 lb