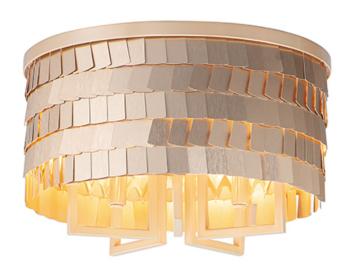

#### **PRODUCT DESCRIPTION**

Just off the runway this fashionable collection features aluminum panels finished in Brushed Champagne gracefully draped on a contemporary frame finished in a soft Gold. Beautiful by day and elegant in the evening this collection construction emulates the stitching of a dress.

#### **FINISHES OPTION**

Champagne / Gold

#### MATERIAL

Steel, Aluminum