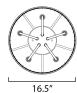

## **MEASUREMENTS**

: 16.5" L x 16.5" W x 10.75" H DIMENSION

CANOPY : 7" W x 1" H x 7" L

HANGING WEIGHT : 9.46 lb