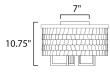

## **MEASUREMENTS**

: 16.5" L x 16.5" W x 10.75" H DIMENSION

CANOPY : 7" W x 1" H x 7" L

HANGING WEIGHT : 9.46 lb