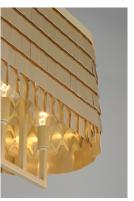

# **LAMPING**

INPUT VOLTAGE : 120V

**BULB** : 6 x 40W Incandescent E12 Candelabra , 240W Total

**BULB INCLUDED** : (Not Included)

DIMMABLE : Yes