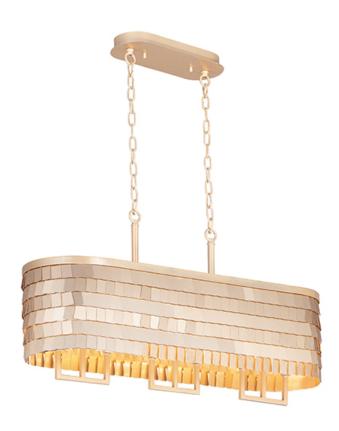

## **PRODUCT DESCRIPTION**

Just off the runway this fashionable collection features aluminum panels finished in Brushed Champagne gracefully draped on a contemporary frame finished in a soft Gold. Beautiful by day and elegant in the evening this collection construction emulates the stitching of a dress.

## MATERIAL

Steel, Aluminum