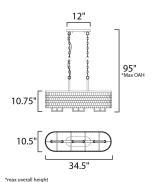

**MEASUREMENTS** 

DIMENSION : 34.5" L x 10.5" W x 18.5" H

MAX OAH : 95" OAH

: 4.25" W x 1.25" H x 12" L CANOPY

HANGING WEIGHT : 10.79 lb