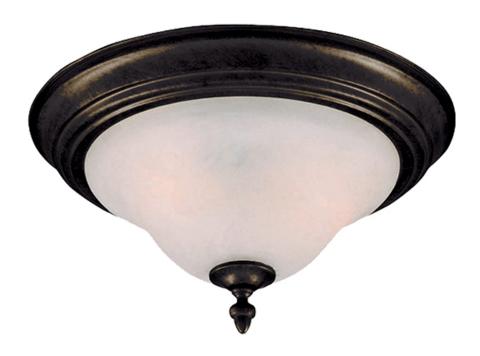

## PRODUCT DESCRIPTION

Simple, elegant designs offered in a variety of our most popular finishes. Choose from Acorn, Country Stone, Pewter and Kentucky Bronze. Glass options are Marble and Wilshire.

#### GLASS

Marble MR

#### MATERIAL

Steel