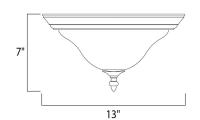

## PRODUCT DESCRIPTION

Simple, elegant designs offered in a variety of our most popular finishes. Choose from Acorn, Country Stone, Pewter and Kentucky Bronze. Glass options are Marble and Wilshire.



#### **MEASUREMENTS**

DIMENSION : 13" W x 7" H HANGING WEIGHT : 3.39 lb

#### LAMPING

INPUT VOLTAGE : 120V

BULB : 2 x 60W Incandescent E26 Medium , 120W Total

BULB INCLUDED : (Not Included)

DIMMABLE : Yes

### **FINISHES OPTION**



#### GLASS

Marble MR

#### MATERIAL

Steel

#### **RATINGS**

Dry Location



# ADDITIONAL

OPERATING TEMPERATURE: -20°C (-4°F), 40°C (104°F)

Always consult a qualified electrician before installing any lighting product.



# WESTERN DISTRIBUTION CENTER (HEADQUARTER)

4200 SHIRLEY DR. I ATLANTA, GA 30336

P. 626.956.4200 | F. 626.956.4225 | maximlighting.com