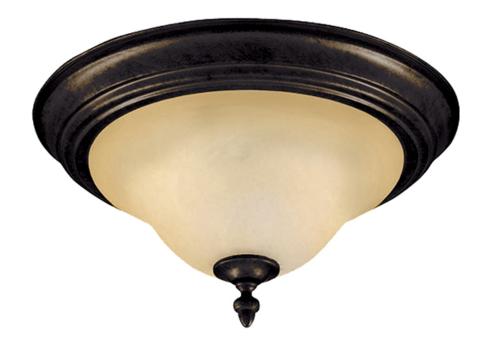

## **PRODUCT DESCRIPTION**

Simple, elegant designs offered in a variety of our most popular finishes. Choose from Acorn, Country Stone, Pewter and Kentucky Bronze. Glass options are Marble and Wilshire.

## **FINISHES OPTION**

Kentucky Bronze

GLASS Wilshire WS

MATERIAL Steel

RATINGS Dry Location

ADDITIONAL **OPERATING TEMPERATURE:** -20°C (-4°F), 40°C (104°F)

Always consult a qualified electrician before installing any lighting product.