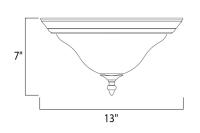

## MEASUREMENTS

: 13" W x 7" H HANGING WEIGHT : 3.09 lb

LAMPING

DIMENSION

```
INPUT VOLTAGE
BULB
BULB INCLUDED
DIMMABLE
```

:120V : 2 x 60W Incandescent E26 Medium , 120W Total : (Not Included) : Yes