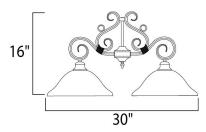

# **MEASUREMENTS**

DIMENSION : 30" L x 13" W x 16" H

MAX OAH : 88" OAH

CANOPY : 4.5" W x 0.75" H x 9" L

HANGING WEIGHT : 10.58 lb