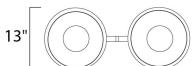

# **MEASUREMENTS**

DIMENSION : 30" L x 13" W x 16" H

MAX OAH : 88" OAH

CANOPY : 4.5" W x 0.75" H x 9" L

HANGING WEIGHT : 10.58 lb