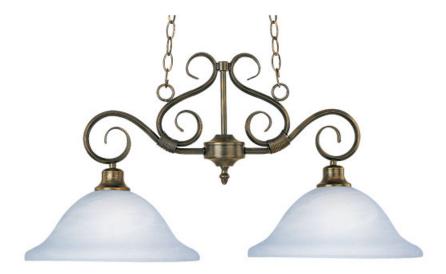

## PRODUCT DESCRIPTION

Simple, elegant designs offered in a variety of our most popular finishes. Choose from Acorn, Country Stone, Pewter and Kentucky Bronze. Glass options are Marble and Wilshire.

### **LAMPING**

: 120V INPUT VOLTAGE

**BULB** : 2 x 60W Incandescent E26 Medium, 120W Total

BULB INCLUDED : (Not Included)

DIMMABLE : Yes

## **GLASS**

Marble MR

#### MATERIAL

Steel