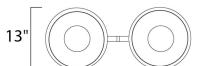

# **MEASUREMENTS**

DIMENSION : 30" L x 13" W x 16" H

MAX OAH : 88" OAH

CANOPY : 4.5" W x 0.75" H x 9" L

HANGING WEIGHT : 10.58 lb