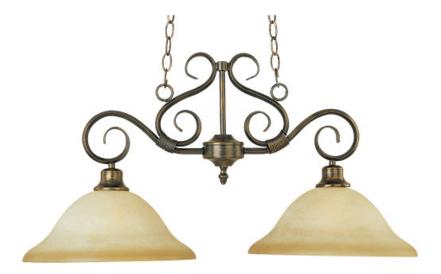

### PRODUCT DESCRIPTION

Simple, elegant designs offered in a variety of our most popular finishes. Choose from Acorn, Country Stone, Pewter and Kentucky Bronze. Glass options are Marble and Wilshire.