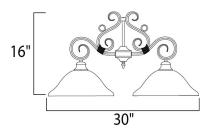

# **MEASUREMENTS**

DIMENSION : 30" L x 13" W x 16" H

MAX OAH : 88" OAH

CANOPY : 4.5" W x 0.75" H x 9" L

HANGING WEIGHT : 10.58 lb