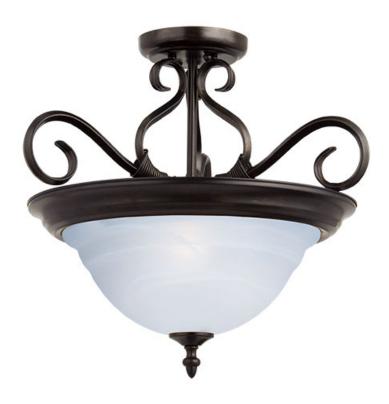

## PRODUCT DESCRIPTION

Simple, elegant designs offered in a variety of our most popular finishes. Choose from Acorn, Country Stone, Pewter and Kentucky Bronze. Glass options are Marble and Wilshire.

# GLASS

Marble MR

#### MATERIAL

Glass, Steel