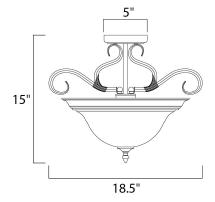

## MEASUREMENTS

DIMENSION : 18.5" L x 18.5" W x 15" H
CANOPY : 5.25" W x 1" H x 5.25" L

HANGING WEIGHT : 13.64 lb